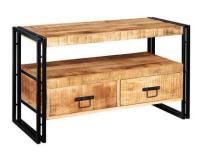

Large Sideboard - SN08 145Wx45Dx78H cm

Medium Sideboard - SN06 90Wx40Dx78H cm

Sideboard with Glass - SN05 90Wx40Dx78H cm

Corner TV Unit - SN18 90Wx50Dx55H cm

Toko Mango Dark is a truly stunning collection of contemporary Mango furniture made from sustainable sources with simple clean lines and real warmth from dark walnut stain.