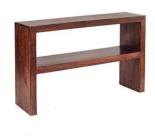

Coffee Table Small - ML13a 85Wx55Dx40H cm

Console Table - ML14

S Shaped Display Unit - ML02 45Wx30Dx60H cm

Large Sideboard - MB05 135Wx45Dx75H cm

4 Drawer Dressing - MB03 100Wx45Dx100 cm

Large Wardrobe - MB08 90Wx60Dx180H cm