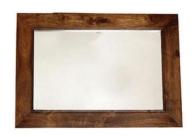

5 Drawer Chest - ML21 46Wx41Dx124H cm

Dining Table Small - ML16a 120Wx80Dx76H cm

Dining Table Large ML16 180Wx90Dx76H cm

Leather Dining Chair - ML18 45x52Dx107H cm

Slat Back Chair - ML19 45Wx46Dx109H cm

Mirror - ML22 90Wx5Dx60H cm

Cubed John Long Set - LM07A 120Wx50Dx50H cm

Large Coffee Table - LM13

8 Drawer Coffee Table - LM08 122Wx55Dx42H cm

Mirror Frame - LM22 90Wx5Dx60H cm

Cubed Nest of 2 Tables - LM03 51Wx35Dx55H cm

Nest of 3 Tables - LM06 46Wx30Dx46H cm