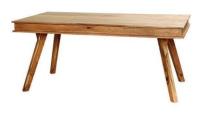

Large Open Bookcase - ID24 160Wx40Dx200H cm

Large Coffee Table - ID20

Small Coffee Table - ID11 60Wx60Dx45H cm

Nest of 2 Tables - ID10 48.5Wx48.5Dx51H cm

Cart Coffee Table - ID12 100Wx55Dx45H cm

Close Up

Close Up