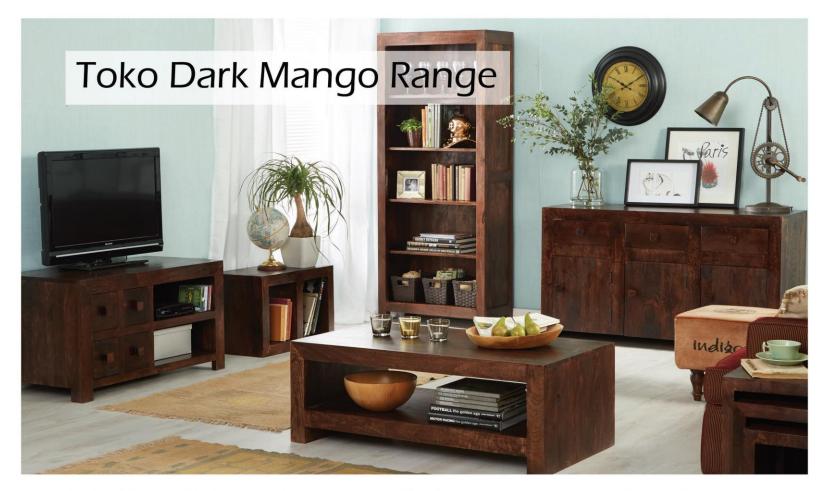

Large Sideboard - SN08 145Wx45Dx78H cm

Medium Sideboard - SN06 90Wx40Dx78H cm

Sideboard with Glass - SN05 90Wx40Dx78H cm

Corner TV Unit - SN18 90Wx50Dx55H cm

Toko Mango Dark is a truly stunning collection of contemporary Mango furniture made from sustainable sources with simple clean lines and real warmth from dark walnut stain.