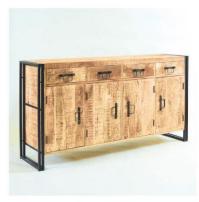

Sideboard - ID15 135Wx43Dx90H cm

Extra Large Sideboard - ID55 170Wx43Dx90H cm

Handcrafted and distressed to lend an aged rustic charm to each piece of furniture. Made from reclaimed metal this industrial style furniture is perfect for making a bold statement.