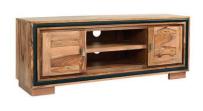

Tall Chest - ID21 60Wx40Dx120H cm

6 Draw Chest - ID19 100Wx30Dx100H cm

2 Drawer Side Table - ID26 55Wx40Dx80H cm

Side Table with Door - ID56 50Wx40Dx60H cm

TV Stand - ID17

Large Plasma Stand - ID22 150Wx45Dx60H cm