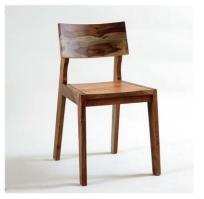

## JAYALWAL DESIGNS EXPOPRIVATE LIMITED MAKE FURNITURE MAKE DREAMS

Chair - AS-17 46Wx53Dx80H cm

Bench - AS-18 145Wx45Dx45H cm

Dining Table - AS-16 150Wx80Dx76H cm

Narrow Bookcase - AS-14 50Wx40Dx180H cm

2 Draw Lamp Table - AS-09 45Wx45Dx50H cm