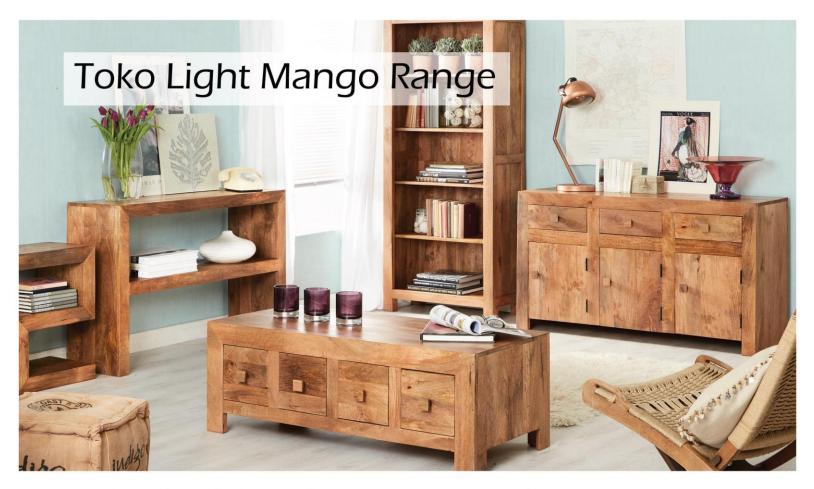

3 Drawer Sideboard - MB15 88Wx45Dx75H cm

3 Drawer Unit - MB14 42Wx40Dx62H cm

Our Toko Light Mango Collection is made from Solid Mango Hardwood, is lightly stained and given a matt finish allowing the woods natural beauty and warmth to glow.