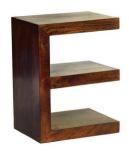

8 Drawer Coffee Trunk - ML08 122Wx55Dx42H cm

Plasma Media Unit - ML12 145Wx40Dx40H cm

Corner TV Unit - ML10 110Wx45Dx55H cm

E Shaped Display Unit - ML01 45Wx30Dx60H cm

Large Open Bookcase - ML20 75Wx34Dx175H cm

Coffee Table Small - ML13a 85Wx55Dx40H cm

Console Table - ML14

S Shaped Display Unit - ML02 45Wx30Dx60H cm

Large Sideboard - MB05 135Wx45Dx75H cm

4 Drawer Dressing - MB03 100Wx45Dx100 cm

Large Wardrobe - MB08 90Wx60Dx180H cm