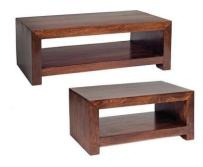

Large Open Bookcase - ID24 160Wx40Dx200H cm

Large Coffee Table - ID20

Small Coffee Table - ID11 60Wx60Dx45H cm

Nest of 2 Tables - ID10 48.5Wx48.5Dx51H cm

Cart Coffee Table - ID12 100Wx55Dx45H cm

Close Up

Close Up