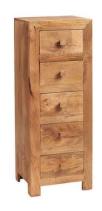

5 Drawer Chest - ML21 46Wx41Dx124H cm

Dining Table Small - ML16a 120Wx80Dx76H cm

Dining Table Large ML16 180Wx90Dx76H cm

Leather Dining Chair - ML18 45x52Dx107H cm

Slat Back Chair - ML19 45Wx46Dx109H cm

Mirror - ML22 90Wx5Dx60H cm