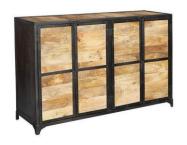

Sideboard - ID15 135Wx43Dx90H cm

Extra Large Sideboard - ID55 170Wx43Dx90H cm

Handcrafted and distressed to lend an aged rustic charm to each piece of furniture. Made from reclaimed metal this industrial style furniture is perfect for making a bold statement.