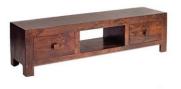

Tall Chest - ID21 60Wx40Dx120H cm

6 Draw Chest - ID19 100Wx30Dx100H cm

2 Drawer Side Table - ID26 55Wx40Dx80H cm

Side Table with Door - ID56 50Wx40Dx60H cm

TV Stand - ID17

Large Plasma Stand - ID22 150Wx45Dx60H cm