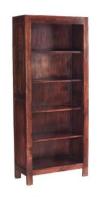

Medium Sideboard - AS-12 85Wx40Dx90H cm

Large Sideboard - AS-07 120Wx40Dx90H cm

Large Bookcase - AS-15 85Wx40Dx180H cm

Multishelf Bookcase - ID57

Slim Bookcase - ID16 55Wx40Dx200H cm

Slim Open Bookcase - ID23 55Wx40Dx200H cm