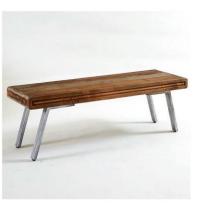

## JAYALWAL DESIGNS EXPOPRIVATE LIMITED MAKE FURNITURE MAKE DREAMS

Chair - AS-17 46Wx53Dx80H cm

Bench - AS-18 145Wx45Dx45H cm

Dining Table - AS-16 150Wx80Dx76H cm

Narrow Bookcase - AS-14 50Wx40Dx180H cm

2 Draw Lamp Table - AS-09 45Wx45Dx50H cm