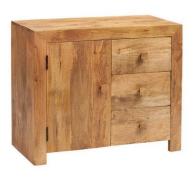

Coffee Table Small - ML13a 85Wx55Dx40H cm

Console Table - ML14

S Shaped Display Unit - ML02 45Wx30Dx60H cm

Large Sideboard - MB05 135Wx45Dx75H cm

4 Drawer Dressing - MB03 100Wx45Dx100 cm

Large Wardrobe - MB08 90Wx60Dx180H cm