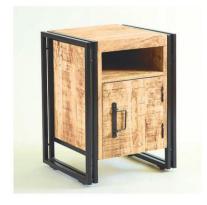

Tall Chest - ID21 60Wx40Dx120H cm

6 Draw Chest - ID19 100Wx30Dx100H cm

2 Drawer Side Table - ID26 55Wx40Dx80H cm

Side Table with Door - ID56 50Wx40Dx60H cm

TV Stand - ID17

Large Plasma Stand - ID22 150Wx45Dx60H cm