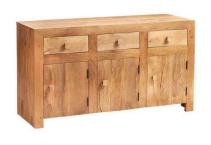

Medium Sideboard - AS-12 85Wx40Dx90H cm

Large Sideboard - AS-07 120Wx40Dx90H cm

Large Bookcase - AS-15 85Wx40Dx180H cm

Multishelf Bookcase - ID57

Slim Bookcase - ID16 55Wx40Dx200H cm

Slim Open Bookcase - ID23 55Wx40Dx200H cm