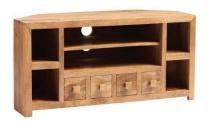

Tall Chest - ID21 60Wx40Dx120H cm

6 Draw Chest - ID19 100Wx30Dx100H cm

2 Drawer Side Table - ID26 55Wx40Dx80H cm

Side Table with Door - ID56 50Wx40Dx60H cm

TV Stand - ID17

Large Plasma Stand - ID22 150Wx45Dx60H cm