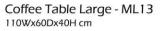

Coffee Table Small - ML13a 85Wx55Dx40H cm

Console Table - ML14

S Shaped Display Unit - ML02 45Wx30Dx60H cm

Large Sideboard - MB05 135Wx45Dx75H cm

4 Drawer Dressing - MB03 100Wx45Dx100 cm

Large Wardrobe - MB08 90Wx60Dx180H cm