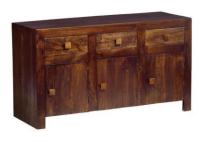

Medium Sideboard - AS-12 85Wx40Dx90H cm

Large Sideboard - AS-07 120Wx40Dx90H cm

Large Bookcase - AS-15 85Wx40Dx180H cm

Multishelf Bookcase - ID57

Slim Bookcase - ID16 55Wx40Dx200H cm

Slim Open Bookcase - ID23 55Wx40Dx200H cm