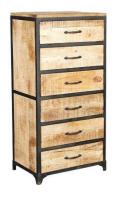

Sideboard - ID15 135Wx43Dx90H cm

Extra Large Sideboard - ID55 170Wx43Dx90H cm

Handcrafted and distressed to lend an aged rustic charm to each piece of furniture. Made from reclaimed metal this industrial style furniture is perfect for making a bold statement.