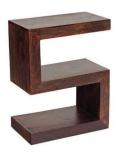

8 Drawer Coffee Trunk - ML08 122Wx55Dx42H cm

Plasma Media Unit - ML12 145Wx40Dx40H cm

Corner TV Unit - ML10 110Wx45Dx55H cm

E Shaped Display Unit - ML01 45Wx30Dx60H cm

Large Open Bookcase - ML20 75Wx34Dx175H cm