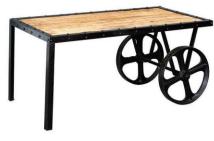

Large Open Bookcase - ID24 160Wx40Dx200H cm

Large Coffee Table - ID20

Small Coffee Table - ID11 60Wx60Dx45H cm

Nest of 2 Tables - ID10 48.5Wx48.5Dx51H cm

Cart Coffee Table - ID12 100Wx55Dx45H cm

Close Up

Close Up