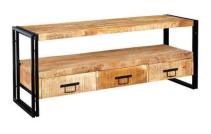

Large Sideboard - SN08 145Wx45Dx78H cm

Medium Sideboard - SN06 90Wx40Dx78H cm

Sideboard with Glass - SN05 90Wx40Dx78H cm

Corner TV Unit - SN18 90Wx50Dx55H cm

Toko Mango Dark is a truly stunning collection of contemporary Mango furniture made from sustainable sources with simple clean lines and real warmth from dark walnut stain.