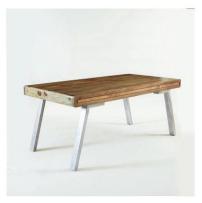

## JAYALWAL DESIGNS EXPOPRIVATE LIMITED MAKE FURNITURE MAKE DREAMS

Chair - AS-17 46Wx53Dx80H cm

Bench - AS-18 145Wx45Dx45H cm

Dining Table - AS-16 150Wx80Dx76H cm

Narrow Bookcase - AS-14 50Wx40Dx180H cm

2 Draw Lamp Table - AS-09 45Wx45Dx50H cm