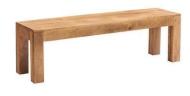

## JAYALWAL DESIGNS EXPOPRIVATE LIMITED MAKE FURNITURE MAKE DREAMS

Chair - AS-17 46Wx53Dx80H cm

Bench - AS-18 145Wx45Dx45H cm

Dining Table - AS-16 150Wx80Dx76H cm

Narrow Bookcase - AS-14 50Wx40Dx180H cm

2 Draw Lamp Table - AS-09 45Wx45Dx50H cm