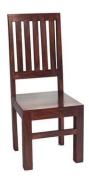

## JAYALWAL DESIGNS EXPOPRIVATE LIMITED MAKE FURNITURE MAKE DREAMS

Chair - AS-17 46Wx53Dx80H cm

Bench - AS-18 145Wx45Dx45H cm

Dining Table - AS-16 150Wx80Dx76H cm

Narrow Bookcase - AS-14 50Wx40Dx180H cm

2 Draw Lamp Table - AS-09 45Wx45Dx50H cm

Chair - SN02 46Wx53Dx80H cm

Dining Table - SN14 170Wx90Dx76H cm

Close Up

Close Up

Large Wide Bookcase - SN11 85Wx40Dx180H cm

Slim Bookcase - SN09 50Wx40Dx175H cm

Wine Bookcase - SN10 50Wx40Dx175H cm

Tall Chest of Drawers - SN12 60Wx45Dx120H cm