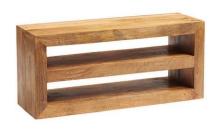

Medium Sideboard - AS-12 85Wx40Dx90H cm

Large Sideboard - AS-07 120Wx40Dx90H cm

Large Bookcase - AS-15 85Wx40Dx180H cm

Multishelf Bookcase - ID57

Slim Bookcase - ID16 55Wx40Dx200H cm

Slim Open Bookcase - ID23 55Wx40Dx200H cm