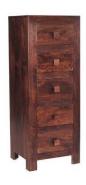

Tall Chest - ID21 60Wx40Dx120H cm

6 Draw Chest - ID19 100Wx30Dx100H cm

2 Drawer Side Table - ID26 55Wx40Dx80H cm

Side Table with Door - ID56 50Wx40Dx60H cm

TV Stand - ID17

Large Plasma Stand - ID22 150Wx45Dx60H cm