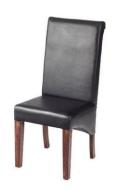

Chair - SN02 46Wx53Dx80H cm

Dining Table - SN14 170Wx90Dx76H cm

Close Up

Close Up

Large Wide Bookcase - SN11 85Wx40Dx180H cm

Slim Bookcase - SN09 50Wx40Dx175H cm

Wine Bookcase - SN10 50Wx40Dx175H cm

Tall Chest of Drawers - SN12 60Wx45Dx120H cm

Large Open Bookcase - LM20 75Wx34Dx175H cm

Large Dining Table - LM16 180Wx90Dx76H cm

Small Dining Table - LM16a 120Wx90Dx76H cm

Leather Dining Chair - LM18 45Wx52Dx107H cm

Wooden Dining Chair - LM19 45Wx52Dx107H cm