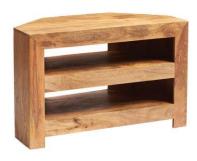

Tall Chest - ID21 60Wx40Dx120H cm

6 Draw Chest - ID19 100Wx30Dx100H cm

2 Drawer Side Table - ID26 55Wx40Dx80H cm

Side Table with Door - ID56 50Wx40Dx60H cm

TV Stand - ID17

Large Plasma Stand - ID22 150Wx45Dx60H cm