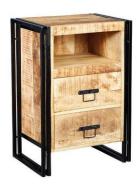

Sideboard - ID15 135Wx43Dx90H cm

Extra Large Sideboard - ID55 170Wx43Dx90H cm

Handcrafted and distressed to lend an aged rustic charm to each piece of furniture. Made from reclaimed metal this industrial style furniture is perfect for making a bold statement.