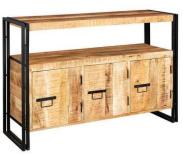

Sideboard - ID15 135Wx43Dx90H cm

Extra Large Sideboard - ID55 170Wx43Dx90H cm

Handcrafted and distressed to lend an aged rustic charm to each piece of furniture. Made from reclaimed metal this industrial style furniture is perfect for making a bold statement.