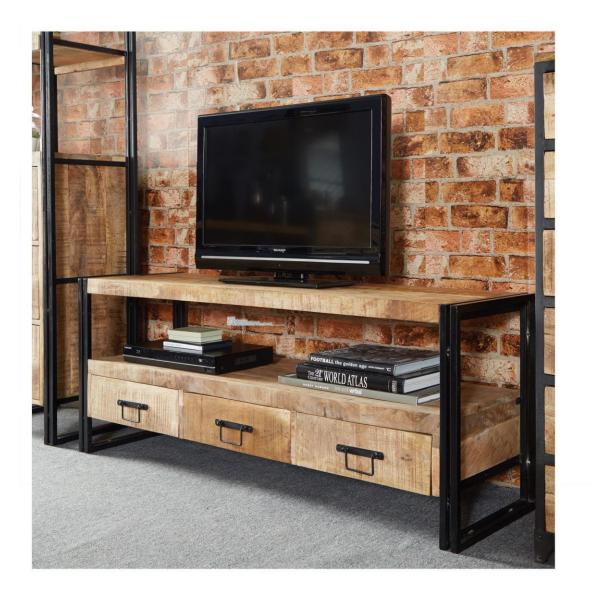

Tall Chest - ID21 60Wx40Dx120H cm

6 Draw Chest - ID19 100Wx30Dx100H cm

2 Drawer Side Table - ID26 55Wx40Dx80H cm

Side Table with Door - ID56 50Wx40Dx60H cm

TV Stand - ID17

Large Plasma Stand - ID22 150Wx45Dx60H cm