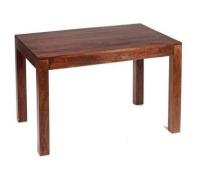

## JAYALWAL DESIGNS EXPOPRIVATE LIMITED MAKE FURNITURE MAKE DREAMS

Chair - AS-17 46Wx53Dx80H cm

Bench - AS-18 145Wx45Dx45H cm

Dining Table - AS-16 150Wx80Dx76H cm

Narrow Bookcase - AS-14 50Wx40Dx180H cm

2 Draw Lamp Table - AS-09 45Wx45Dx50H cm