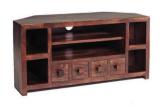

Large Sideboard DID16 140Wx45Dx90H cm

Large Media Unit DID15 140Wx40Dx50H cm

Side Table/Multimedia DID12 45Wx45Dx55H cm

Corner TV Unit - DID17 110Wx50Dx60H cm

Large Bookcase DID10 80Wx35Dx180H cm

Coffrr Table DID14 100Wx55Dx45H cm

Console/TV Stand DID11
120Wx35Dx78H cm

Small Sideboard - DID18 90Wx40Dx80H cm

Our Jodhpur Sheesham Range incorporates the traditional Indian Style furniture with Contemporary Design and Looks. Made from Solid Grade A Sheesham wood the range comes fully assembled and offers a natural sheesham tone with contrasting dark edging.