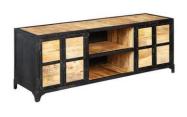

Sideboard - ID15 135Wx43Dx90H cm

Extra Large Sideboard - ID55 170Wx43Dx90H cm

Handcrafted and distressed to lend an aged rustic charm to each piece of furniture. Made from reclaimed metal this industrial style furniture is perfect for making a bold statement.