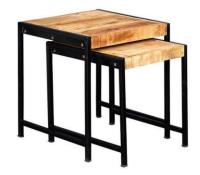

Large Open Bookcase - ID24 160Wx40Dx200H cm

Large Coffee Table - ID20

Small Coffee Table - ID11 60Wx60Dx45H cm

Nest of 2 Tables - ID10 48.5Wx48.5Dx51H cm

Cart Coffee Table - ID12 100Wx55Dx45H cm

Close Up

Close Up