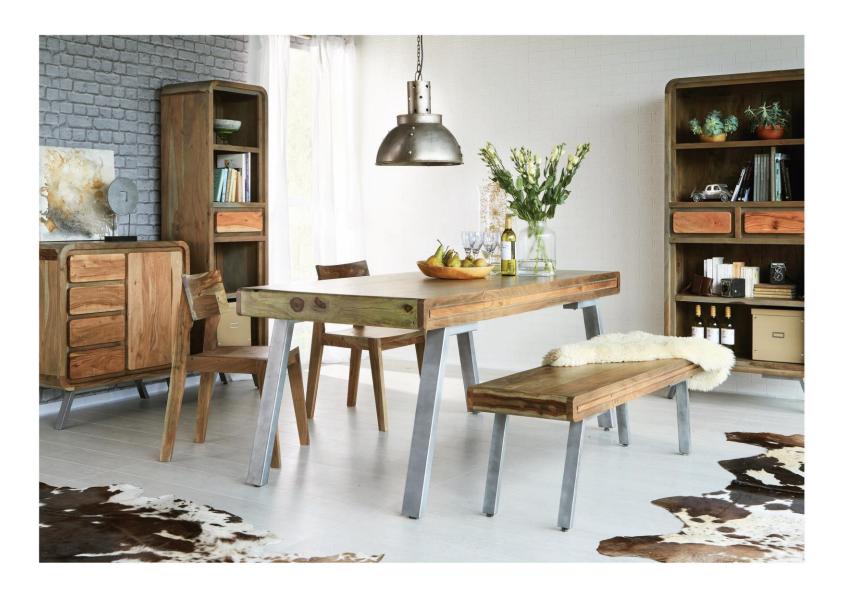

## JAYALWAL DESIGNS EXPOPRIVATE LIMITED MAKE FURNITURE MAKE DREAMS

Chair - AS-17 46Wx53Dx80H cm

Bench - AS-18 145Wx45Dx45H cm

Dining Table - AS-16 150Wx80Dx76H cm

Narrow Bookcase - AS-14 50Wx40Dx180H cm

2 Draw Lamp Table - AS-09 45Wx45Dx50H cm

Sideboard - ID15 135Wx43Dx90H cm

Extra Large Sideboard - ID55 170Wx43Dx90H cm

Handcrafted and distressed to lend an aged rustic charm to each piece of furniture. Made from reclaimed metal this industrial style furniture is perfect for making a bold statement.