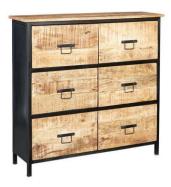

Sideboard - ID15 135Wx43Dx90H cm

Extra Large Sideboard - ID55 170Wx43Dx90H cm

Handcrafted and distressed to lend an aged rustic charm to each piece of furniture. Made from reclaimed metal this industrial style furniture is perfect for making a bold statement.