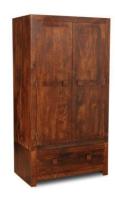

Coffee Table Small - ML13a 85Wx55Dx40H cm

Console Table - ML14

S Shaped Display Unit - ML02 45Wx30Dx60H cm

Large Sideboard - MB05 135Wx45Dx75H cm

4 Drawer Dressing - MB03 100Wx45Dx100 cm

Large Wardrobe - MB08 90Wx60Dx180H cm