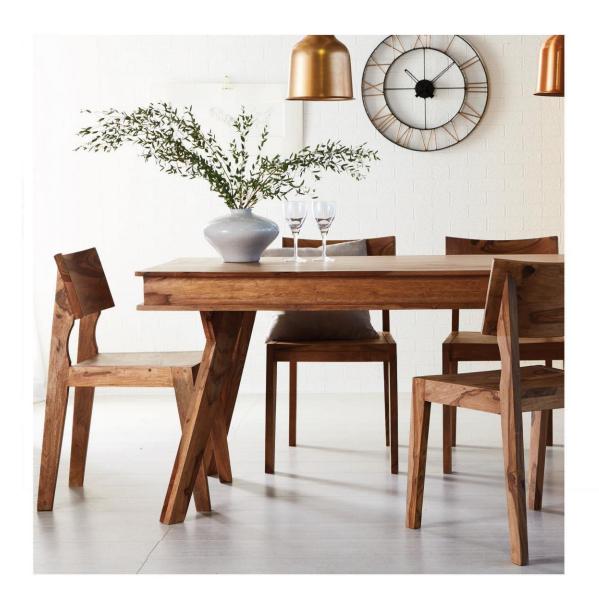

## JAYALWAL DESIGNS EXPOPRIVATE LIMITED MAKE FURNITURE MAKE DREAMS

Chair - AS-17 46Wx53Dx80H cm

Bench - AS-18 145Wx45Dx45H cm

Dining Table - AS-16 150Wx80Dx76H cm

Narrow Bookcase - AS-14 50Wx40Dx180H cm

2 Draw Lamp Table - AS-09 45Wx45Dx50H cm

Chair - SN02 46Wx53Dx80H cm

Dining Table - SN14 170Wx90Dx76H cm

Close Up

Close Up

Large Wide Bookcase - SN11 85Wx40Dx180H cm

Slim Bookcase - SN09 50Wx40Dx175H cm

Wine Bookcase - SN10 50Wx40Dx175H cm

Tall Chest of Drawers - SN12 60Wx45Dx120H cm

5 Drawer Chest - ML21 46Wx41Dx124H cm

Dining Table Small - ML16a 120Wx80Dx76H cm

Dining Table Large ML16 180Wx90Dx76H cm

Leather Dining Chair - ML18 45x52Dx107H cm

Slat Back Chair - ML19 45Wx46Dx109H cm

Mirror - ML22 90Wx5Dx60H cm