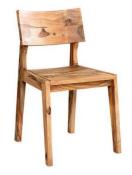

## JAYALWAL DESIGNS EXPOPRIVATE LIMITED MAKE FURNITURE MAKE DREAMS

Chair - AS-17 46Wx53Dx80H cm

Bench - AS-18 145Wx45Dx45H cm

Dining Table - AS-16 150Wx80Dx76H cm

Narrow Bookcase - AS-14 50Wx40Dx180H cm

2 Draw Lamp Table - AS-09 45Wx45Dx50H cm

Chair - SN02 46Wx53Dx80H cm

Dining Table - SN14 170Wx90Dx76H cm

Close Up

Close Up

Large Wide Bookcase - SN11 85Wx40Dx180H cm

Slim Bookcase - SN09 50Wx40Dx175H cm

Wine Bookcase - SN10 50Wx40Dx175H cm

Tall Chest of Drawers - SN12 60Wx45Dx120H cm