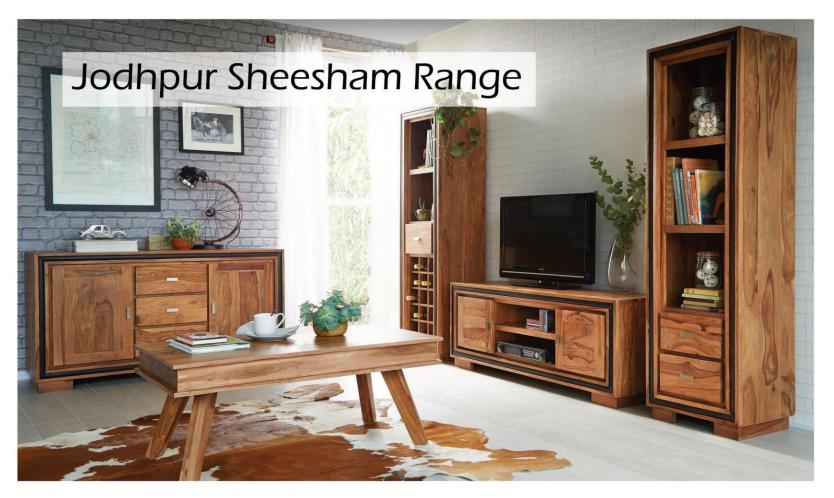

Console/TV Stand DID11
120Wx35Dx78H cm

Small Sideboard - DID18 90Wx40Dx80H cm

Our Jodhpur Sheesham Range incorporates the traditional Indian Style furniture with Contemporary Design and Looks. Made from Solid Grade A Sheesham wood the range comes fully assembled and offers a natural sheesham tone with contrasting dark edging.