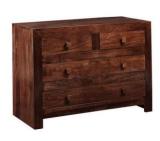

Tall Chest - ID21 60Wx40Dx120H cm

6 Draw Chest - ID19 100Wx30Dx100H cm

2 Drawer Side Table - ID26 55Wx40Dx80H cm

Side Table with Door - ID56 50Wx40Dx60H cm

TV Stand - ID17

Large Plasma Stand - ID22 150Wx45Dx60H cm